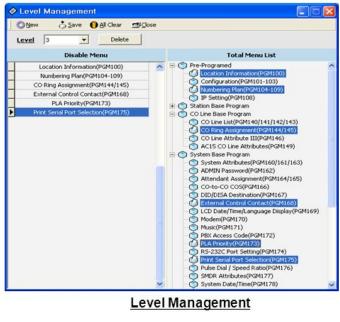

# ■ Level Management

• PC Admin supports multi level of users. Administrator has the highest priority.

Level Management

- [Tools] → [Level Management]
- Press [New] button to assign new level
- Select the level that you want to add.
- Select the features to be disabled with assigned level.
- Press [save] button to save changes.

## ■ Level Management

- PC Admin supports multi level of users. Administrator has the highest priority.
- [Tools] → [Level Management]
- · Press [New] button to assign new level
- · Select the level that you want to add.
- Select the features to be disabled with assigned level.
- · Press [save] button to save changes.