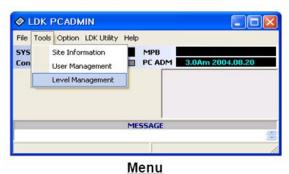

# ■ Level Management

• PC Admin supports multi level of users. Administrator has the highest priority.

Level Management

- [Tools] → [Level Management]
- Press [New] button to assign new level
- Select the level that you want to add.
- Select the features to be disabled with assigned level.
- Press [save] button to save changes.

## ■ Level Management

- PC Admin supports multi level of users. Administrator has the highest priority.
- [Tools] → [Level Management]
- · Press [New] button to assign new level
- · Select the level that you want to add.
- Select the features to be disabled with assigned level.
- · Press [save] button to save changes.