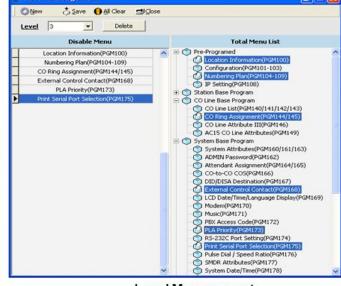

# ■ Level Management

• PC Admin supports multi level of users. Administrator has the highest priority.

Level Management

- [Tools] → [Level Management]
- Press [New] button to assign new level
- Select the level that you want to add.
- Select the features to be disabled with assigned level.
- Press [save] button to save changes.

## ■ Level Management

- PC Admin supports multi level of users. Administrator has the highest priority.
- [Tools] → [Level Management]
- · Press [New] button to assign new level
- · Select the level that you want to add.
- Select the features to be disabled with assigned level.
- · Press [save] button to save changes.