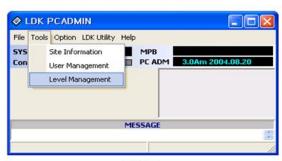

# ■ Level Management

• PC Admin supports multi level of users. Administrator has the highest priority.

Level Management

- [Tools] → [Level Management]
- Press [New] button to assign new level
- Select the level that you want to add.
- Select the features to be disabled with assigned level.
- Press [save] button to save changes.